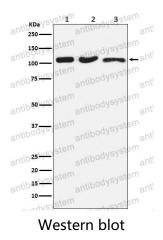

## Data Image

Western blot analysis of DISC1 expression in (1) HeLa cell lysate; (2) RAW264.7 cell lysate; (3) PC-12 cell lysate.