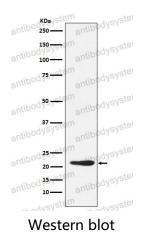

)

## **Summary**

Catalog No. RHJ65201

Clone ID R2K40

Host species Rabbit

Tested applications WB: 1:1000-1:2000

Species reactivity Human, Mouse, Rat

Form Liquid

Storage buffer 0.01M PBS, pH 7.4, 0.05% BSA, 50% Glycerol, 0.05% Sodium azide.

Concentration 1 mg/ml

Purity >95% by SDS-PAGE.

**Clonality** Monoclonal

**Isotype** IgG

**Applications** WB

Target GDF-3, GDF3, Growth/differentiation factor 3

**Purification** Protein A/G purified from cell culture supernatant.

Endotoxin level Please contact with the lab for this information.

Accession Q9NR23

Use a manual defrost freezer and avoid repeated freeze thaw cycles. Store

Stability and Storage at 4 °C for frequent use. Store at -20 °C for twelve months from the date

of receipt.

Note For research use only.



## Data Image



Western blot analysis of GDF3 expression in 293T cell lysate.