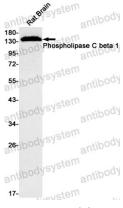

## Data Image

**Stability and Storage** 

Western blot

Western blot analysis of Phospho-lipase C beta 1 in rat Brain lysates using Phospho-lipase C beta 1 antibody.