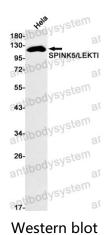

## Data Image

Western blot analysis of SPINK5/LEKTI in Hela lysates using SPINK5 antibody.