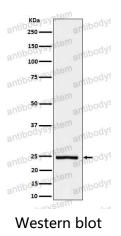

(R2K31)

## **Summary**

Catalog No. RHJ63602

Clone ID R2K31

Host species Rabbit

Tested applications WB: 1:1000-1:2000

Species reactivity Human

Form Liquid

Storage buffer 0.01M PBS, pH 7.4, 0.05% BSA, 50% Glycerol, 0.05% Sodium azide.

Concentration 1 mg/ml

Purity >95% by SDS-PAGE.

**Clonality** Monoclonal

**Isotype** IgG

**Applications** WB

Target IL-26, IL26, Protein AK155, Interleukin-26, AK155

**Purification** Protein A/G purified from cell culture supernatant.

Endotoxin level Please contact with the lab for this information.

Accession Q9NPH9

Use a manual defrost freezer and avoid repeated freeze thaw cycles. Store

Stability and Storage at 4 °C for frequent use. Store at -20 °C for twelve months from the date

of receipt.

Note For research use only.



## Data Image



Western blot analysis of IL26 in His-tagged IL26 cell lysate.