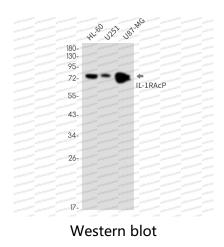

## Data Image

Western blot analysis of IL-1RAcP in HL-60, U251, U87-MG lysates using IL-1 Receptor Accessory Protein antibody.