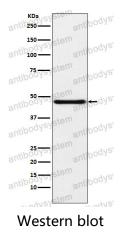

## Data Image

Western blot analysis of NPHS2 expression in Human fetal kidney lysate.