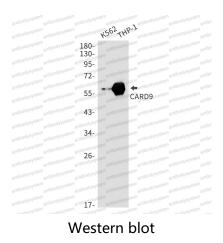

## Data Image

Western blot analysis of CARD9 in K562, THP-1 lysates using CARD9 antibody.