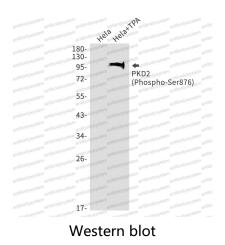

## Data Image

Western blot analysis of PKD2 (Phospho-Ser876) in Hela, Hela+TPA lysates using Phospho-PRKD2 (Ser876) antibody.