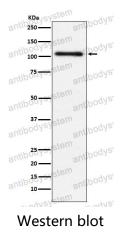

## Data Image

Western blot analysis of Protein Kinase D2 expression in HeLa cell lysate.