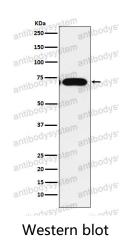

|
| Endotoxin level       | Please contact with the lab for this information.                                                                                                                                   |
| Accession             | Q9BZB8                                                                                                                                                                              |
| Stability and Storage | Use a manual defrost freezer and avoid repeated freeze thaw cycles. Store at 4 $^{\circ}$ C for frequent use. Store at -20 $^{\circ}$ C for twelve months from the date of receipt. |





Recombinant Proteins & Antibodies

Note

For research use only.

## Data Image



Western blot analysis of CPEB1 expression in A549 cell lysate.