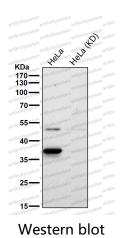

## Data Image

Western blot analysis of ACAT2 expression in K562 cell lysate.

Western blot

All lanes use the Antibody at 1:1K dilution for 1