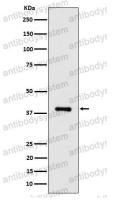

## Data Image

Western blot analysis of ACAT2 expression in K562 cell lysate.

Western blot

All lanes use the Antibody at 1:1K dilution for 1