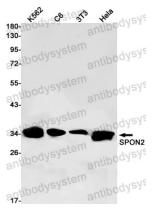

## Data Image

Western blot

Western blot analysis of SPON2 in K562, C6, 3T3, Hela lysates using SPON2 antibody.