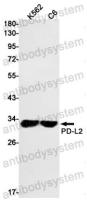

## Data Image

**Stability and Storage** 

Western blot

Western blot analysis of PDL2 in K562, C6 lysates using PD L2 antibody.