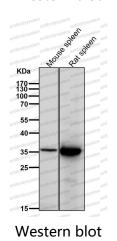

### Recombinant Proteins & Antibodies

Western blot

All lanes use the Antibody at 1:1K dilution for 1 hour at room temperature.