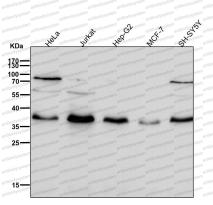

### Recombinant Proteins & Antibodies

Western blot

All lanes use the Antibody at 1:1K dilution for 1 hour at room temperature.