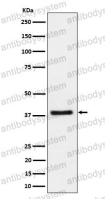

## Data Image

**Stability and Storage** 

Western blot analysis of UCHL5IP expression in Jurkat cell lysate.

Western blot

All lanes use the Antibody at 1:1K dilution for 1 hour at room temperature.