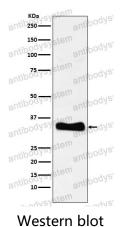

## Data Image

Western blot analysis of Monoacylglycerol Lipase expression in human heart lysate.