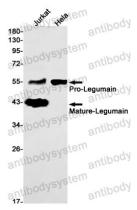

## Data Image

Western blot

Western blot analysis of Legumain in Jurkat, Hela lysates using Legumain antibody.