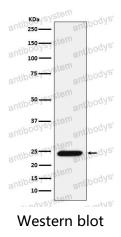

*Summary**

Catalog No. RHJ40501

Clone ID R2J71

Host species Rabbit

Tested applications FCM: 1:20-1:100, WB: 1:1000-1:2000

Species reactivity Human, Mouse, Rat

Form Liquid

Storage buffer 0.01M PBS, pH 7.4, 0.05% BSA, 50% Glycerol, 0.05% Sodium azide.

Concentration 1 mg/ml

Purity >95% by SDS-PAGE.

**Clonality** Monoclonal

**Isotype** IqG

**Applications** FCM, WB

Target BMF, Bcl-2-modifying factor

**Purification** Protein A/G purified from cell culture supernatant.

Endotoxin level Please contact with the lab for this information.

Accession Q96LC9

Use a manual defrost freezer and avoid repeated freeze thaw cycles. Store

Stability and Storage at 4 °C for frequent use. Store at -20 °C for twelve months from the date

of receipt.

Note For research use only.





## Data Image



Western blot analysis of Bmf expression in Ramos cell lysate.