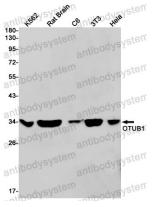

## Data Image

Western blot

Western blot analysis of OTUB1 in K562, rat Brain, C6, 3T3, Hela lysates using OTUB1 antibody.