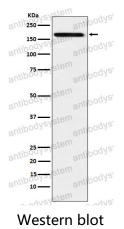

## Data Image

Western blot analysis of IL17A Receptor expression in Raji cell lysate.