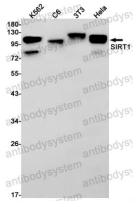

## Data Image

Western blot

Western blot analysis of SIRT1 in K562, C6, 3T3, Hela lysates using SIRT1 antibody.