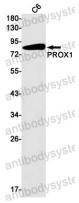

## Data Image

Western blot

Western blot analysis of PROX1 in C6 lysates using PROX1 antibody.