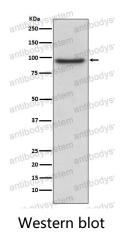

RHJ33203

Clone ID R2J49

Host species Rabbit

Tested applications WB: 1:1000-1:2000

Species reactivity Human

Form Liquid

Storage buffer 0.01M PBS, pH 7.4, 0.05% BSA, 50% Glycerol, 0.05% Sodium azide.

Concentration 1 mg/ml

**Purity** >95% by SDS-PAGE.

**Clonality** Monoclonal

**Isotype** IqG

**Applications** WB

Target PROX1, Prospero homeobox protein 1, PROX-1, Homeobox prospero-like

protein PROX1

**Purification** Protein A/G purified from cell culture supernatant.

Endotoxin level Please contact with the lab for this information.

Accession Q92786

Use a manual defrost freezer and avoid repeated freeze thaw cycles. Store

Stability and Storage at 4 °C for frequent use. Store at -20 °C for twelve months from the date

of receipt.



Note

For research use only.

## Data Image



Western blot analysis of PROX1 expression in HepG2 cell lysate.