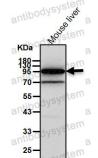

## Recombinant Proteins & Antibodies

All lanes use the Antibody at 1:2K dilution for 1 hour at room temperature.