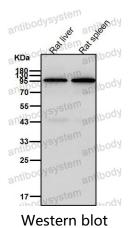

## Recombinant Proteins & Antibodies

All lanes use the Antibody at 1:2K dilution for 1 hour at room temperature.