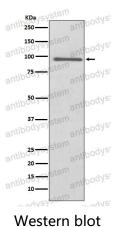

## Data Image

Western blot analysis of PROX1 expression in HepG2 cell lysate.

Western blot

All lanes use the Antibody at 1:2K dilution for 1 hour at room temperature.