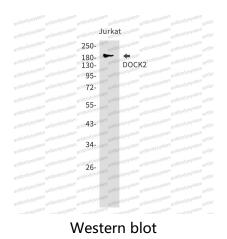

## Data Image

Western blot analysis of DOCK2 in Jurkat lysates using DOCK2 antibody.