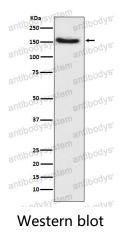

## Data Image

Western blot analysis of Hamartin expression in HeLa cell lysate.