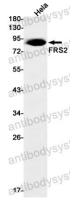

## Data Image

**Stability and Storage** 

Western blot

Western blot analysis of FRS2 in Hela lysates using FRS2 antibody.