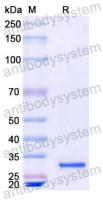

## Data Image

**SDS-PAGE** 

SDS PAGE for recombinant Human CD32/FCGR2A protein