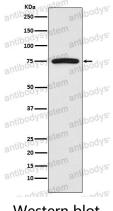

## Data Image

**Stability and Storage** 

Western blot

Western blot analysis of FRS2 expression in HeLa cell lysate.