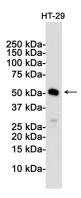

## Data Image

Western blot analysis of MLKL in HT-29 lysates using MLKL antibody.