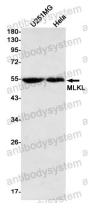

## Western blot

Western blot analysis of MLKL in U251MG, Hela lysates using MLKL antibody.

Western blot