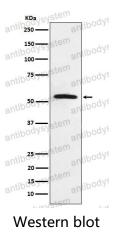

## Data Image

Western blot analysis of MLKL expression in Hela cell lysate.

All lanes use the Antibody at 1:2K dilution for 1 hour at room temperature.

All lanes use the Antibody at 1:2K dilution for 1 hour at room temperature.

Western blot