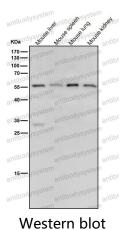

## Data Image

Western blot analysis of MLKL expression in Hela cell lysate.

All lanes use the Antibody at 1:2K dilution for 1 hour at room temperature.

All lanes use the Antibody at 1:2K dilution for 1 hour at room temperature.

Western blot