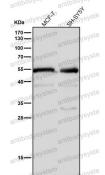

## Data Image

Western blot analysis of MLKL expression in Hela cell lysate.

All lanes use the Antibody at 1:2K dilution for 1 hour at room temperature.

All lanes use the Antibody at 1:2K dilution for 1 hour at room temperature.

Western blot