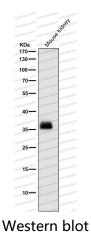

## Data Image

All lanes use the Antibody at 1:1K dilution for 1 hour at room temperature.

Western blot analysis of SFRP1 expression in A375 cell lysate.