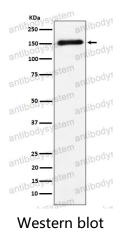

## Data Image

Western blot analysis of CNTN4 expression in Human cerebellum cell lysate.