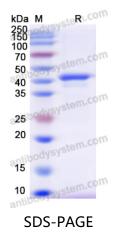

## Recombinant Human CKB Protein, N-His

| Summary                    |                                                                                                                                                                           |
|----------------------------|---------------------------------------------------------------------------------------------------------------------------------------------------------------------------|
| Catalog No.                | YHC93301                                                                                                                                                                  |
| Alternative Names          | Creatine phosphokinase B-type, Creatine kinase B-type, CKBB, CPK-B,<br>Brain creatine kinase, Creatine kinase B chain, B-CK, CKB                                          |
| Form                       | Lyophilized                                                                                                                                                               |
| Storage buffer             | Lyophilized from a solution in PBS pH 7.4, 0.02% NLS, 1mM EDTA, 4%<br>Trehalose, 1% Mannitol.                                                                             |
| Purity                     | >90% as determined by SDS-PAGE.                                                                                                                                           |
| Applications               | ELISA, Immunogen, SDS-PAGE, WB, Bioactivity testing in progress                                                                                                           |
| Endotoxin level            | Please contact with the lab for this information.                                                                                                                         |
| Expression system          | E. coli                                                                                                                                                                   |
| Accession                  | P12277                                                                                                                                                                    |
| Protein length             | Pro2-Lys381                                                                                                                                                               |
| Nature                     | Recombinant                                                                                                                                                               |
| Predicted molecular weight | 44.82 kDa                                                                                                                                                                 |
| Stability and Storage      | Use a manual defrost freezer and avoid repeated freeze thaw cycles. Store at 2 to 8°C for frequent use. Store at -20 to -80°C for twelve months from the date of receipt. |
| Reconstitution             | Reconstitute in sterile water for a stock solution. A copy of datasheet will be provided with the products, please refer to it for details.                               |
| Species                    | Homo sapiens (Human)                                                                                                                                                      |

## Data Image

SDS PAGE for recombinant Human CKB protein