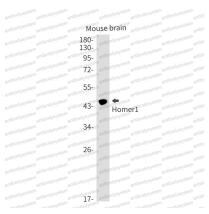

## Data Image

Western blot

180-20 By Ste 130-20 S

Western blot

Western blot analysis of Homer1 in mouse brain lysates using Homer1 antibody.

Western blot analysis of Homer1 in rat Brain lysates using Homer1 antibody.