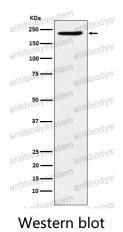

IF: 1:50-1:200, IHC: 1:100-1:200, WB: 1:1000-1:2000

Species reactivity Human, Mouse, Rat

Form Liquid

Storage buffer 0.01M PBS, pH 7.4, 0.05% BSA, 50% Glycerol, 0.05% Sodium azide.

Concentration 1 mg/ml

**Purity** >95% by SDS-PAGE.

**Clonality** Monoclonal

**Isotype** IqG

**Applications** FCM, IF, IHC, WB

Target PBRM1, Polybromo-1D, hPB1, Protein polybromo-1, BAF180, BRG1-

associated factor 180, PB1

**Purification** Protein A/G purified from cell culture supernatant.

Endotoxin level Please contact with the lab for this information.

Accession Q86U86

Use a manual defrost freezer and avoid repeated freeze thaw cycles. Store

Stability and Storage at 4 °C for frequent use. Store at -20 °C for twelve months from the date

of receipt.



Note

For research use only.

## Data Image



Western blot analysis of PBRM1 expression in HeLa cell lysate.