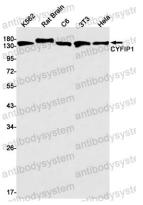

## Data Image

Western blot

Western blot analysis of CYFIP1 in K562, rat Brain, C6, 3T3, Hela lysates using CYFIP1 antibody.