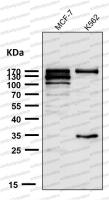

## Data Image

Western blot

Western blot

All lanes use the Antibody at 1:2K dilution for 1 hour at room temperature.

Western blot analysis of ATAD2 expression in MCF-7 cell lysate.