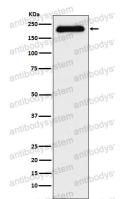

## Data Image

Western blot

Western blot

All lanes use the Antibody at 1:2K dilution for 1 hour at room temperature.

Western blot analysis of ATAD2 expression in MCF-7 cell lysate.