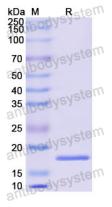

ease contact with the lab for this information.

Expression system E. coli

Accession P12272

Protein length Ala37-Arq175

Nature Recombinant

Predicted molecular weight 18.05 kDa

Use a manual defrost freezer and avoid repeated freeze thaw cycles. Store

Stability and Storage at 2 to 8°C for frequent use. Store at -20 to -80°C for twelve months from

the date of receipt.

Reconstitute in sterile water for a stock solution. A copy of datasheet will

be provided with the products, please refer to it for details.

Species Homo sapiens (Human)





## Recombinant Proteins & Antibodies

In general, proteins are provided as lyophilized powder/frozen liquid.

**Shipping** They are shipped out with dry ice/blue ice unless customers require

otherwise.

For research use only. Note

## Data Image



**SDS-PAGE** 

SDS PAGE for recombinant Human PTHLH protein