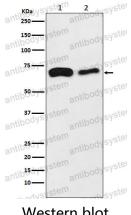

## Data Image

Western blot

Western blot analysis of SLC27A4 / FATP4 expression in (1) HeLa cell lysate; (2) Mouse kidney lysate.