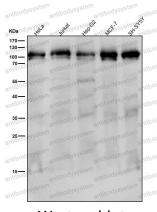

## Data Image

Western blot analysis of Cenexin1/ODF2 expression in Hela cell lysate.

All lanes use the Antibody at 1:2K dilution for 1 hour at room temperature.