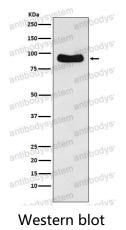

## Data Image

Western blot analysis of Cenexin1/ODF2 expression in Hela cell lysate.

All lanes use the Antibody at 1:2K dilution for 1 hour at room temperature.