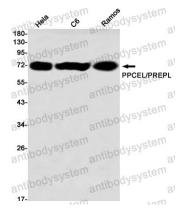

Western blot

Western blot analysis of PPCEL/PREPL in Hela, C6, Ramos lysates using PPCEL/PREPL antibody