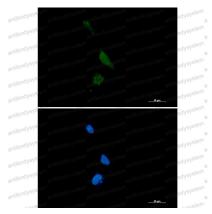

## Data Image

**Immunofluorescence** 

Immunocytochemistry analysis of PPCEL (green) in U87-MG using PPCEL antibody, and DAPI(blue).

Western blot

Western blot analysis of PPCEL/PREPL in mouse brain lysates using PPCEL/PREPL antibody.