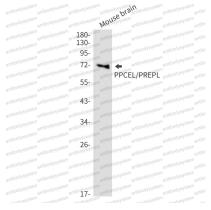

## Data Image

**Immunofluorescence** 

Immunocytochemistry analysis of PPCEL (green) in U87-MG using PPCEL antibody, and DAPI(blue).

Western blot

Western blot analysis of PPCEL/PREPL in mouse brain lysates using PPCEL/PREPL antibody.