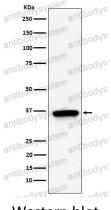

## Data Image

Western blot

Western blot analysis of TIMM50 expression in 293T cell lysate.