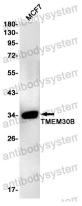

## Data Image

Western blot

Western blot analysis of TMEM30B in MCF-7 lysates using Transmembrane Protein 30B antibody.