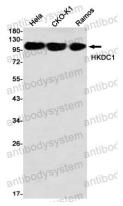

## Data Image

Western blot

Western blot analysis of HKDC1 in Hela, CHO-K1, Ramos lysates using HKDC1 antibody.