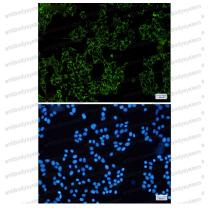

## Data Image

Immunofluorescence

Immunocytochemistry analysis of SGSM1(green) in Hela using SGSM1 antibody, and DAPI(blue)

Western blot

Western blot analysis of SGSM1 in K562, Hela lysates using SGSM1 antibody.