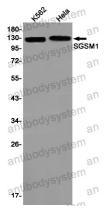

## Data Image

Immunofluorescence

Immunocytochemistry analysis of SGSM1(green) in Hela using SGSM1 antibody, and DAPI(blue)

Western blot

Western blot analysis of SGSM1 in K562, Hela lysates using SGSM1 antibody.