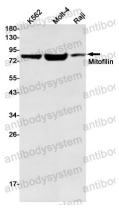

## Data Image

**Stability and Storage** 

Western blot

Western blot analysis of Mitofilin in K562, Molt4, Raji lysates using Mitofilin antibody.