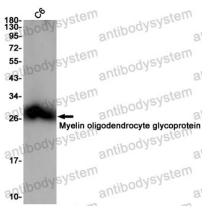

## Data Image

Western blot

Western blot analysis of Myelin oligodendrocyte glycoprotein in C6 lysates using MOG antibody.