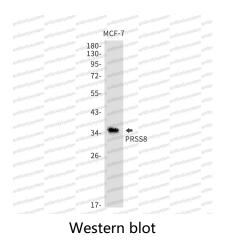

## Data Image

Western blot analysis of PRSS8 in MCF-7 lysates using PRSS8 antibody.