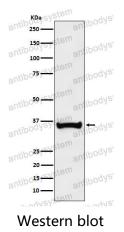

1:20-1:50, WB: 1:1000-1:2000

Species reactivity Human

Form Liquid

Storage buffer 0.01M PBS, pH 7.4, 0.05% BSA, 50% Glycerol, 0.05% Sodium azide.

Concentration 1 mg/ml

Purity >95% by SDS-PAGE.

**Clonality** Monoclonal

**Isotype** IqG

**Applications** IHC, IP, WB

Target OCT-binding factor 1, POU domain class 2-associating factor 1, OBF1,

POU2AF1, BOB1, OCA-B, BOB-1, B-cell-specific coactivator OBF-1

**Purification** Protein A/G purified from cell culture supernatant.

Endotoxin level Please contact with the lab for this information.

Accession Q16633

Use a manual defrost freezer and avoid repeated freeze thaw cycles. Store

Stability and Storage at 4 °C for frequent use. Store at -20 °C for twelve months from the date

of receipt.



Note

For research use only.

## Data Image



Western blot analysis of BOB1 expression in Ramos cell lysate.